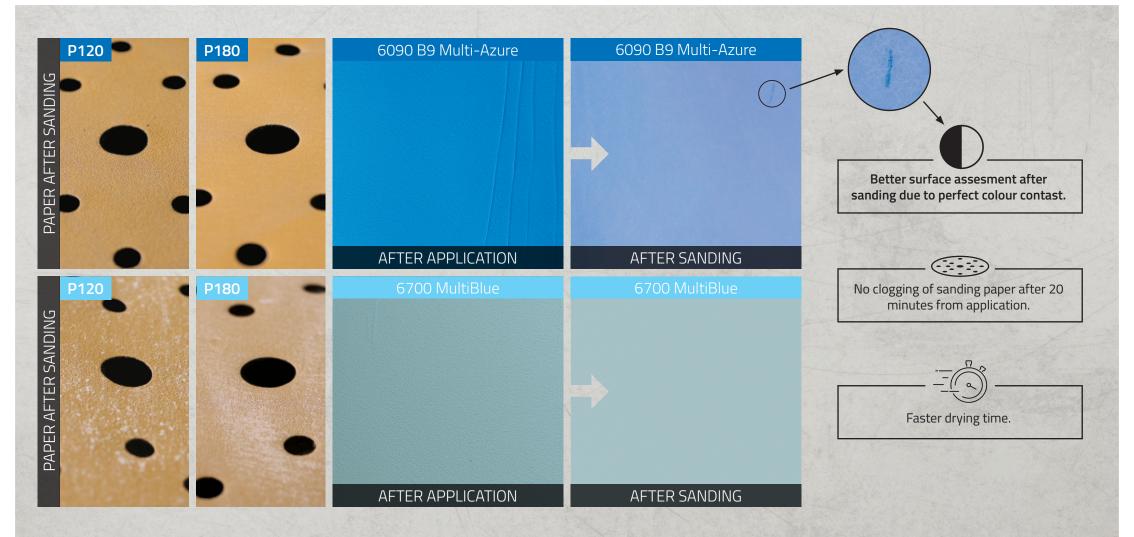

## High Performance Semi-Lightweight Putty

High performance semi-lightweight polyester putty can be used as filling or finishing putty. Intensive blue colour enables better surface assessment after sanding due to perfect colour contrast between sanded and unsanded surface. It is easy to apply and to sand with fine-grained sanding papers, beginning P180 or P240.

- better surface assessment after sanding due to perfect colour contrast
- excellent sanding, beginning with P180 grit
- no clogging of sanding paper after 20 minutes from application
- adhesion to various substrates (steel, galvanized steel, aluminium, polyester laminates, old paint ...)
- very easy to spread
- can be used as filling and fine putty
- non-porous, smooth surface
- specific weight 1,43 kg/L

## 6090 B9 MULTI-AZURE

High Performance Semi-Lightweight Putty

Perfect colour contrast between sanded and unsanded surface

Sanding papers beginning with P180 grit

No clogging after 20 minutes from application